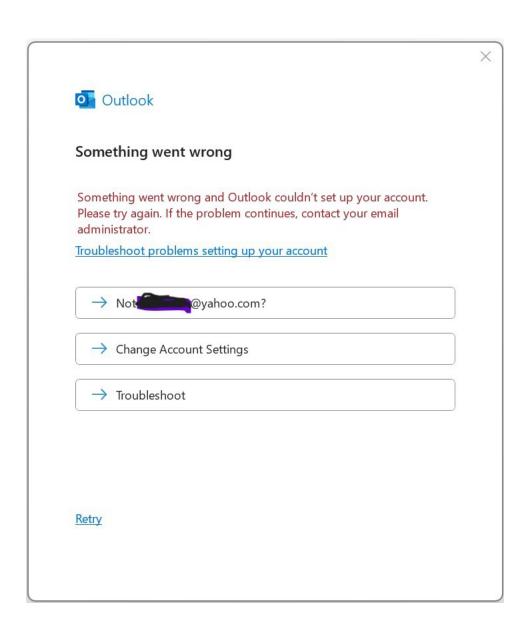

| The following is the message that keeps popping up and after a shut down goes into an endless loop and won't let me do anything else. |  |  |  |  |  |
|---------------------------------------------------------------------------------------------------------------------------------------|--|--|--|--|--|
|                                                                                                                                       |  |  |  |  |  |
|                                                                                                                                       |  |  |  |  |  |
|                                                                                                                                       |  |  |  |  |  |
|                                                                                                                                       |  |  |  |  |  |
|                                                                                                                                       |  |  |  |  |  |
|                                                                                                                                       |  |  |  |  |  |
|                                                                                                                                       |  |  |  |  |  |
|                                                                                                                                       |  |  |  |  |  |
|                                                                                                                                       |  |  |  |  |  |
|                                                                                                                                       |  |  |  |  |  |
|                                                                                                                                       |  |  |  |  |  |
|                                                                                                                                       |  |  |  |  |  |
|                                                                                                                                       |  |  |  |  |  |