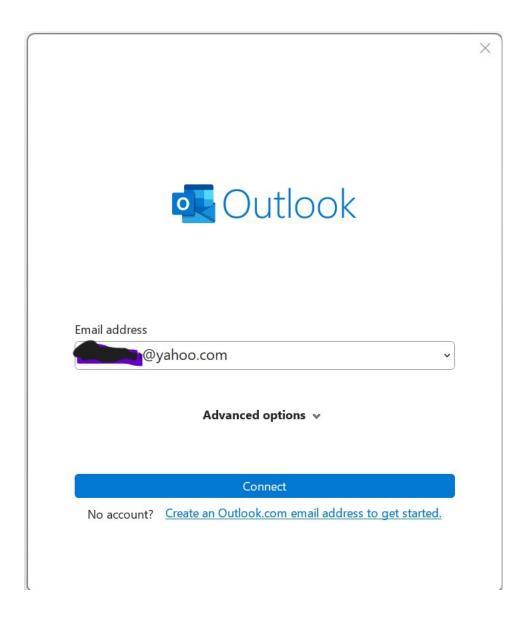

| The following is the message that keeps popping up and after a shut down goes into an endless loop and won't let me do anything else. |  |  |  |  |  |
|---------------------------------------------------------------------------------------------------------------------------------------|--|--|--|--|--|
|                                                                                                                                       |  |  |  |  |  |
|                                                                                                                                       |  |  |  |  |  |
|                                                                                                                                       |  |  |  |  |  |
|                                                                                                                                       |  |  |  |  |  |
|                                                                                                                                       |  |  |  |  |  |
|                                                                                                                                       |  |  |  |  |  |
|                                                                                                                                       |  |  |  |  |  |
|                                                                                                                                       |  |  |  |  |  |
|                                                                                                                                       |  |  |  |  |  |
|                                                                                                                                       |  |  |  |  |  |
|                                                                                                                                       |  |  |  |  |  |
|                                                                                                                                       |  |  |  |  |  |
|                                                                                                                                       |  |  |  |  |  |