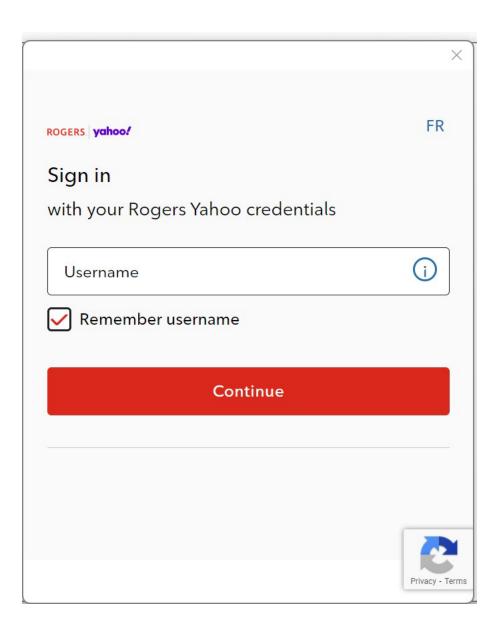

## Sign in

using your Yahoo account

Username, email, or mobile

## Next

☐ Stay signed in ⊘

Forgot username?

Create an account

Terms | Privacy