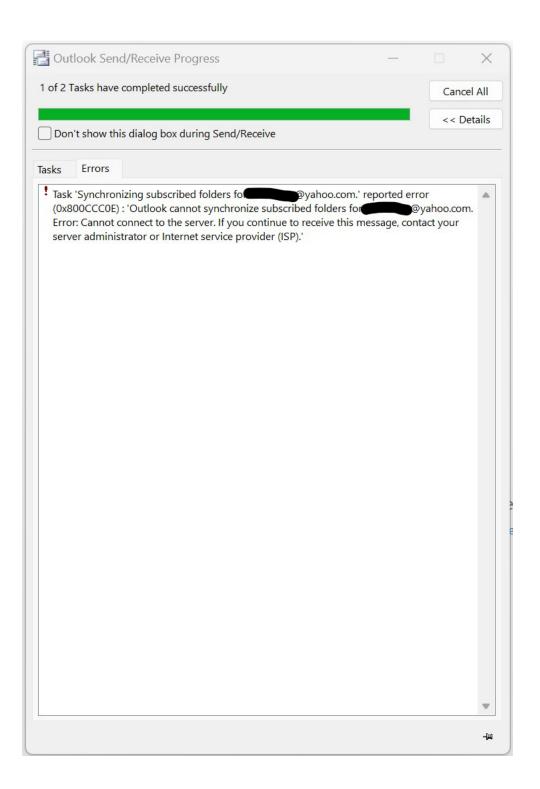

| The following is the message that keeps popping up and after a shut down goes into an endless loop and won't let me do anything else. |  |  |  |  |  |
|---------------------------------------------------------------------------------------------------------------------------------------|--|--|--|--|--|
|                                                                                                                                       |  |  |  |  |  |
|                                                                                                                                       |  |  |  |  |  |
|                                                                                                                                       |  |  |  |  |  |
|                                                                                                                                       |  |  |  |  |  |
|                                                                                                                                       |  |  |  |  |  |
|                                                                                                                                       |  |  |  |  |  |
|                                                                                                                                       |  |  |  |  |  |
|                                                                                                                                       |  |  |  |  |  |
|                                                                                                                                       |  |  |  |  |  |
|                                                                                                                                       |  |  |  |  |  |
|                                                                                                                                       |  |  |  |  |  |
|                                                                                                                                       |  |  |  |  |  |
|                                                                                                                                       |  |  |  |  |  |