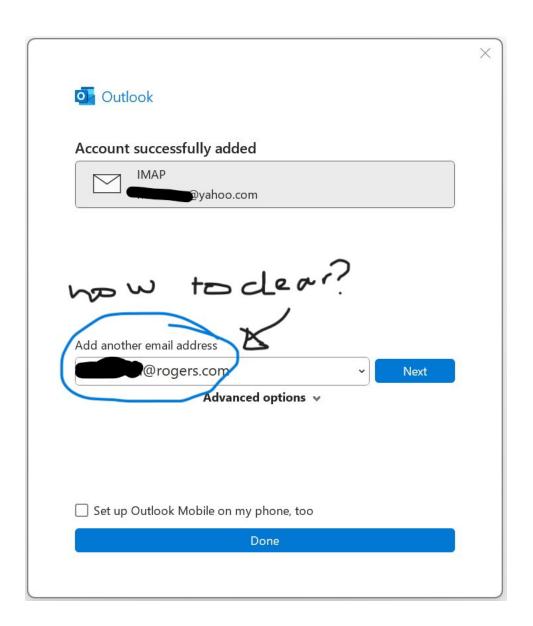

|         |                       |               |                   | (Not you?) |
|---------|-----------------------|---------------|-------------------|------------|
| Incomi  | ng mail               |               |                   |            |
| Server  | imap.mail.yahoo.com   |               | Port 993          |            |
| Encrypt | ion method SSL/TL     | s •           |                   |            |
| Req     | uire logon using Secu | re Password A | Authentication (S | PA)        |
| Outaoi  | ng mail               |               |                   |            |
| Server  | smtp.mail.yahoo.com   |               | Port 465          | 5          |
| Encrypt | ion method SSL/TL     | s 🕶           |                   |            |
| Req     | uire logon using Secu | re Password A | Authentication (S | PA)        |
|         |                       |               |                   |            |
|         |                       |               |                   |            |
|         |                       |               |                   |            |